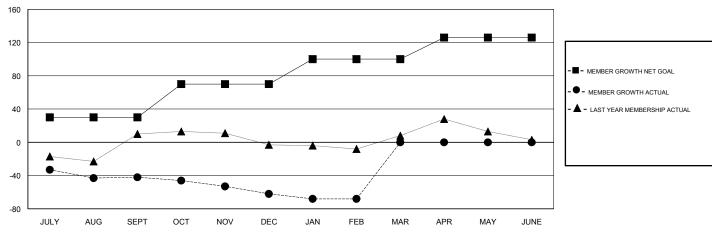

## GOALS AND ACTUAL MEMBERS CUMULATIVE

| DROPPED CLUBS: 0  DROPPED MEMBERS |     | 32 CLUBS OF 57 ADDED 1 OR MORE NEW MEMBERS | GENDER DISTRIBUTION  MALE 725 (53.07%)  FEMALE 641 (46.93%)  Women Percentage Fiscal Year Goal: 50% |     |  |
|-----------------------------------|-----|--------------------------------------------|-----------------------------------------------------------------------------------------------------|-----|--|
| DECEASED                          | 20  | CLICK HERE FOR CUMULATIVE                  | TOTAL FAMILY UNIT MEMBERS                                                                           | 413 |  |
| CLUB CANCELLED                    | 0   | MEMBERSHIP DATA                            |                                                                                                     | 213 |  |
| OTHER                             | 148 |                                            | FAMILY MEMBERS PAYING HALF DUES                                                                     | 213 |  |
| TOTAL                             | 168 |                                            |                                                                                                     |     |  |